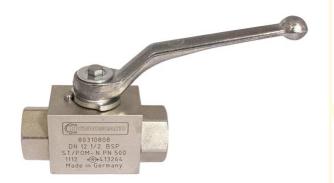

## 2-way ball valve, G-threaded, female, yellow chromated

Product group 800

|          | Thread type | Working pressure (MPa) | Thread          | Cast housing | DN | Weight (kg) |
|----------|-------------|------------------------|-----------------|--------------|----|-------------|
| 80310202 | G           | 50                     | G 1/8"          |              | -  | 0.22        |
| 80310404 | G           | 50                     | G 1/4" Female   |              | 6  | 0.21        |
| 80310606 | G           | 50                     | G 3/8" Female   |              | 10 | 0.43        |
| 80310808 | G           | 50                     | G 1/2" Female   |              | 12 | 0.67        |
| 80311212 | G           | 40                     | G 3/4" Female   |              | 20 | 1.28        |
| 80311616 | G           | 40                     | G 1" Female     |              | 25 | 2           |
| 80312020 | G           | 40                     | G 1 1/4" Female |              | 32 | 2.62        |
| 80312424 | G           | 40                     | G 1 1/2" Female |              | 40 | 6.31        |
| 80313232 | G           | 40                     | G 2" Female     |              | 50 | 5           |