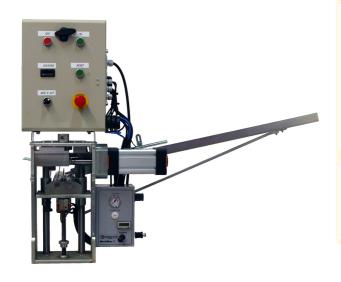

## AutoFeed 15-80

AutoFeed 15-80 is a PLC controlled automatic marking system for ferrules. Suitable for ferrules from 15 mm to 80 mm OD. This machine will decrease your marking time radically. This system can only be used in combination with our pneumatic version of MarkMan II